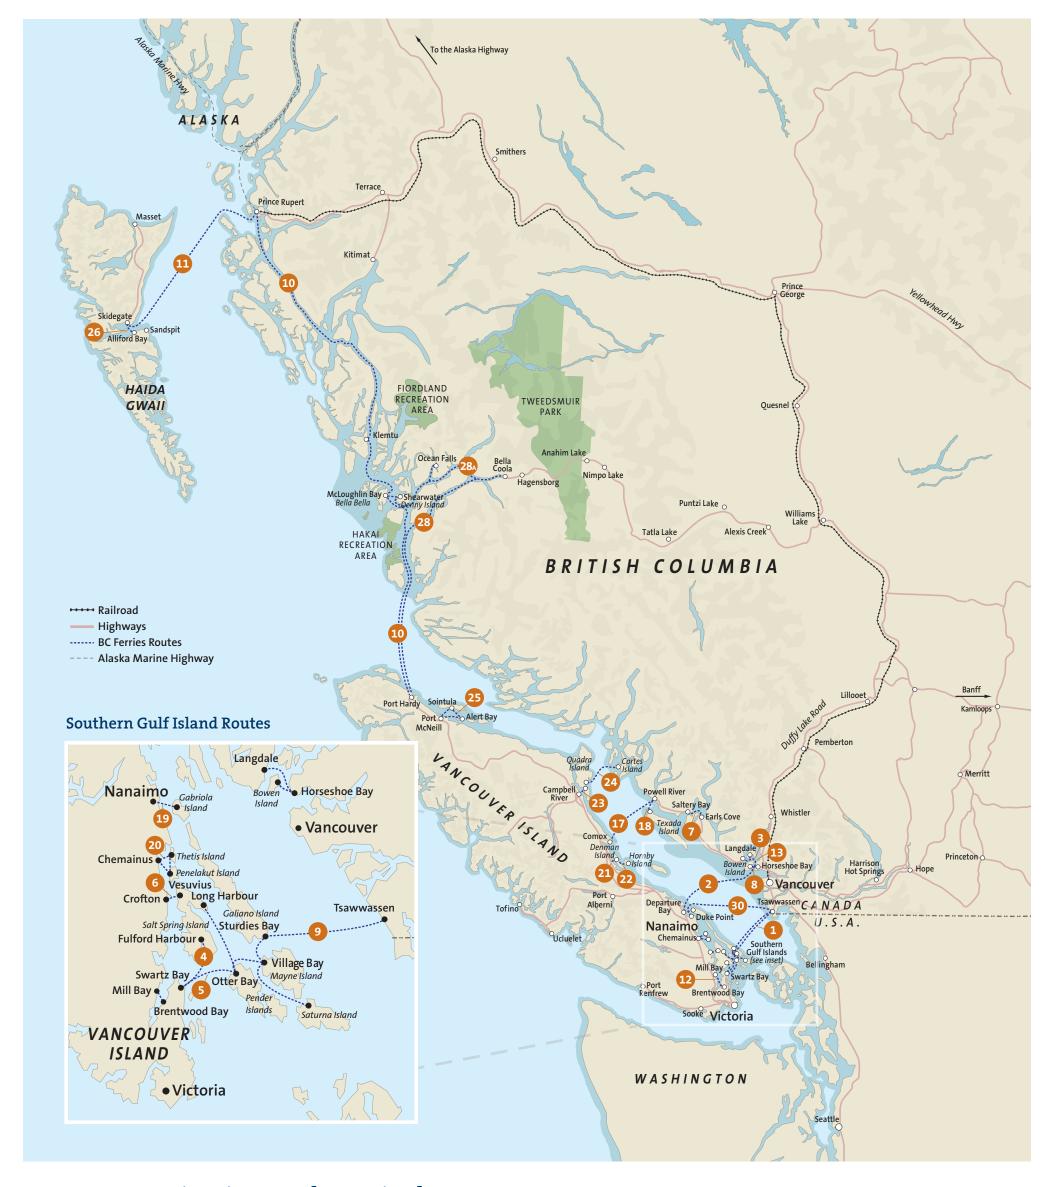

## **BC** Ferries Route Map

## **Routes, Destinations and Terminals**

- 1 Tsawwassen Metro Vancouver (Tsawwassen) to Victoria Vancouver Island (Swartz Bay)
- West Vancouver Metro Vancouver (Horseshoe Bay) to Nanaimo Vancouver Island (Departure Bay)
- West Vancouver Metro Vancouver (Horseshoe Bay) to Gibsons Sunshine Coast (Langdale)
  Fulford Harbour Salt Spring Island (Fulford Harbour) to Victoria Vancouver Island (Swartz Bay)
- Victoria Vancouver Island (Swartz Bay) to Southern Gulf Islands
- 6 Vesuvius Bay Salt Spring Island (Vesuvius) to Crofton Vancouver Island (Crofton)
- Earls Cove Sunshine Coast (Earls Cove) to Powell River Sunshine Coast (Saltery Bay)
- West Vancouver Metro Vancouver (Horseshoe Bay) to Bowen Island Metro Vancouver (Snug Cove)
- Tsawwassen Metro Vancouver (Tsawwassen) to Southern Gulf Islands
- Port Hardy Vancouver Island (Bear Cove) to Prince Rupert North Coast (Prince Rupert)
- Prince Rupert North Coast (Prince Rupert) to Skidegate Graham Island (Skidegate)
- Brentwood Bay (Brentwood Bay) to Mill Bay Vancouver Island (Mill Bay)
- Gibsons Sunshine Coast (Langdale) to New Brighton Gambier Island (New Brighton) to Keats Landing Keats Island West (Keats Landing)
- Powell River Sunshine Coast (Westview) to Comox Vancouver Island (Little River)
- Powell River Sunshine Coast (Westview) to Blubber Bay Texada Island (Blubber Bay)

- Nanaimo Vancouver Island (Nanaimo Harbour) to Descanso Bay Gabriola Island (Descanso Bay)
- Chemainus Vancouver Island (Chemainus) to Thetis Island (Preedy Harbour) to Penelakut Island (Penelakut Island)
- Denman Island West (Denman Island West) to Buckley Bay Vancouver Island (Buckley Bay)
- Denman Island East (Gravelly Bay) to Hornby Island (Shingle Spit)
- Campbell River Vancouver Island (Campbell River) to Quathiaski Cove Quadra Island (Quathiaski Cove)
- Heriot Bay Quadra Island (Heriot Bay) to Whaletown Cortes Island (Whaletown)
- Port McNeill Vancouver Island (Port McNeill) to Sointula Malcolm Island (Sointula) to Alert Bay Cormorant Island (Alert Bay)
- Skidegate Graham Island (Skidegate) to Alliford Bay Moresby Island (Alliford Bay)
- Port Hardy Vancouver Island (Bear Cove) to Bella Coola Central Coast (Bella Coola)
- Central Coast Connector [McLoughlin Bay (Bella Bella), Ocean Falls, Bella Coola, Shearwater]
- Tsawwassen Metro Vancouver (Tsawwassen) to Nanaimo Vancouver Island (Duke Point)